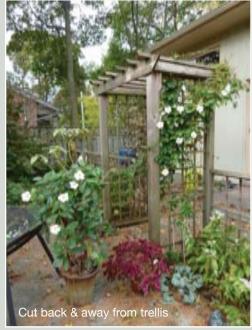

|            |







Inviting that gorgeous tropical into your home is an excellent idea. Any time I start the year with a tropical from the previous year, I figure that my savings can be applied to a new fabulous plant. While it isn't possible to get rid of absolutely every bug, it is possible to keep them down to an absolute minimum if you follow these steps:

I'm going to use the *Mandevilla* pictured above as an example. #1 I know it's hard, but cut the plant back. I'm going to take off about 2 meters.

#2 Inspect the remaining plant and remove all leaves that aren't nice and healthy. Look carefully to see if there are aphids, scale, spider mite or other leaf sucking creatures. If the plant is really buggy - toss it away. I know Ed Lawrence would have you persevere, but I firmly believe there are bette