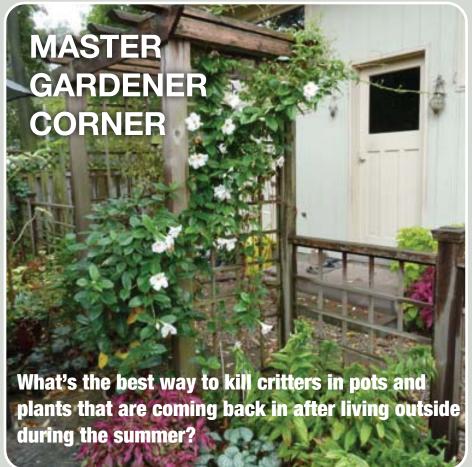

|            |







Inviting that gorgeous tropical into your home is an excellent idea. Any time I start the year with a tropical from the previous year, I figure that my savings can be applied to a new fabulous plant. While it isn't possible to get rid of absolutely every bug, it is possible to keep them down to an absolute minimum if you follow these steps:

I'm going to use the *Mandevilla* pictured above as an example. #1 I know it's hard, but cut the plant back. I'm going to take off about 2 meters.

#2 Inspect the remaining plant and remove all leaves that aren't nice and healthy. Look carefully to see if there are aphids, scale, spider mite or other leaf sucking creatures. If the plant is really buggy - toss it away. I know Ed Lawrence would have you persevere, but I firmly believe there are bet